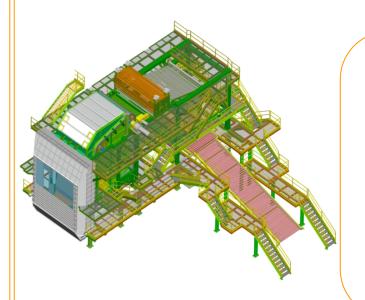

## You like to ...

- ... fast and easily create the layout of your Framework structures
- ... choose from extensive libraries of Profiles, Connectors and Equipment
- ... comfortably define profile joints
- ... automate BOM and drawings

## **AFX** Standard offers:

- Efficiently assemble profiles on curves or between points
- Move, rotate and replace Profiles with ease
- Comprehensive Profile library
- Drawing tools for BOM, stock length tables and optimized cut lists