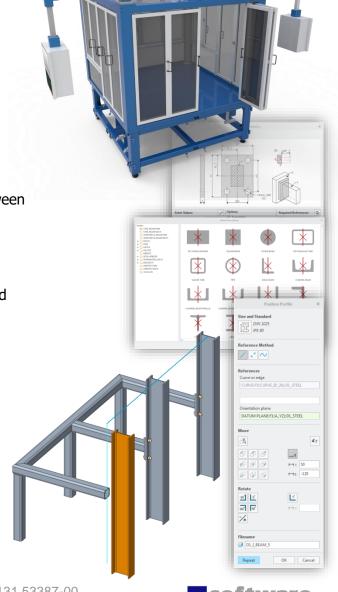

## **AFX** Standard offers:

- Efficiently assemble profiles on curves or between points
- Move, rotate and replace Profiles with ease
- Comprehensive Profile library
- Drawing tools for BOM, stock length tables and optimized cut lists

## **AFX** Advanced offers in addition:

- Comfortable assembly of connectors and equipment from large libraries
- Intelligent Pins- and Screw connections (full version of B&W IFX module)
- Automation of Framework drawings
- Export and import in DSTV and SDNF format