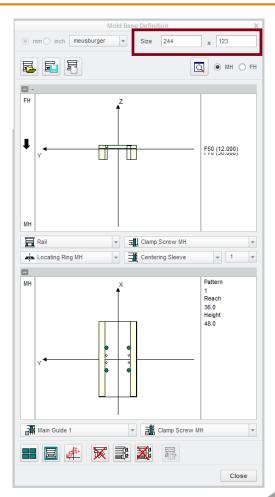

## **Enhancement 2**

New Option ALLOW\_SIZE\_EDIT.

- Set custom mold base width and length for non standard plates.
- Patterns need to be edited manually