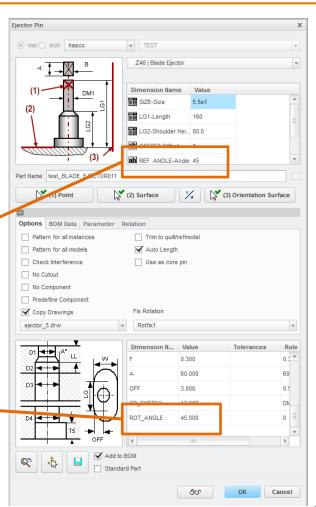

## **Enhancement 1**

Edit additional angle value for rotation fixture of blade ejector pins. Works for HASCO Z46 only

REF\_ANGLE i.e. 45°

ROT\_ANGLE i.e. additional 45°