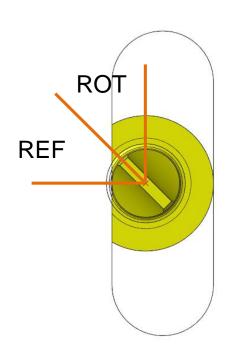

## **Enhancement 1**

Edit additional angle value for rotation fixture of blade ejector pins. Works for HASCO Z46 only

REF\_ANGLE i.e. 45°

ROT\_ANGLE i.e. additional 45°