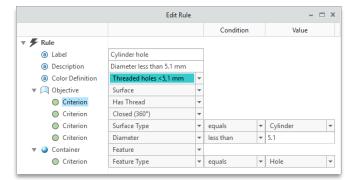

## SMARTColor offers:

- Innovatory management of color codes.
- Quick and easy color application automated by rules and manually via geometry selection.
- Slim organization of color and rule sets in a hierarchical structure.
- Availability of multiple appearance states within the model.
- Check and view recognized color codes and corresponding technology data.
- Optional flat-to-screen symbols semantically referencing corresponding geometry.
- Direct export to STEP, JT and Creo View.