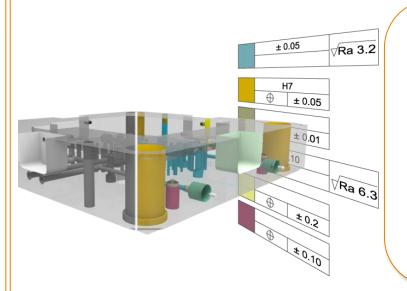

## SMARTColor



## You like to...

- ... push forward your Model-Based-Definition activities
- ... provide PMI in a machine-readable way for downstream consumption
- ... save time by automated color application

## SMARTColor offers:

- Innovatory management of color codes.
- Quick and easy color application automated by rules and manually via geometry selection.
- Slim organization of color and rule sets in a hierarchical structure.
- Availability of multiple appearance states within the model.
- Check and view recognized color codes and corresponding technology data.
- Optional flat-to-screen symbols semantically referencing corresponding geometry.
- Direct export to STEP, JT and Creo View.



SMART – FAST – ROBUST

**Integrated** in

creo<sup>®</sup> parametric





**b&w-software** GmbH **solutions