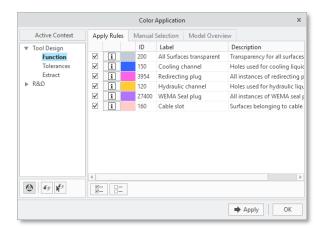

## SMARTColor offers:

- Innovatory management of color codes.
- Quick and easy color application automated by rules and manually via geometry selection.
- Slim organization of color and rule sets in a hierarchical structure.
- Availability of multiple appearance states within the model.
- Check and view recognized color codes and corresponding technology data.
- Optional flat-to-screen symbols semantically referencing corresponding geometry.
- Direct export to STEP, JT and Creo View.