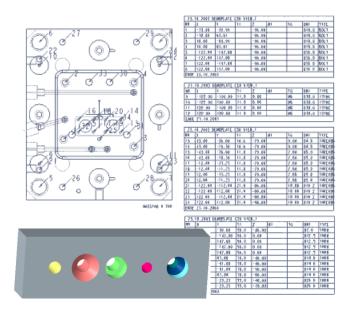

## SMARTHolechart

## SMARTHolechart offers:

- Intelligent recognition of rotational symmetric geometry elements.
- Individual classification of hole types in cylinder, cone, thread and radius.
- A graphical table configurator.
- Hole type based color assignment.
- Support of assembly level holes
- Large set of options to place tables and notes on the drawing.