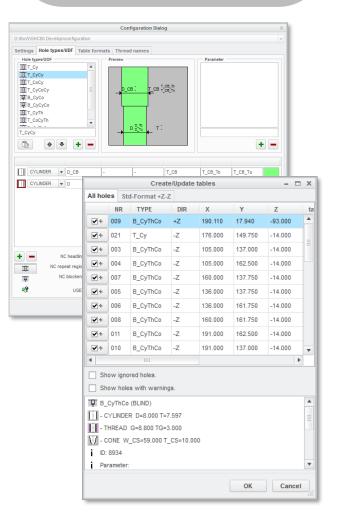

## SMARTHolechart offers:

- Intelligent recognition of rotational symmetric geometry elements.
- Individual classification of hole types in cylinder, cone, thread and radius.
- A graphical table configurator.
- Hole type based color assignment.
- Support of assembly level holes
- Large set of options to place tables and notes on the drawing.