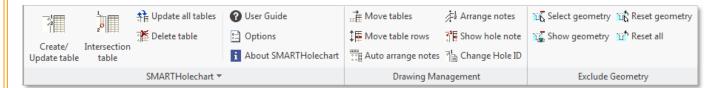

## SMARTHolechart offers:

- Intelligent recognition of rotational symmetric geometry elements.
- Individual classification of hole types in cylinder, cone, thread and radius.
- A graphical table configurator.
- Hole type based color assignment.
- Support of assembly level holes
- Large set of options to place tables and notes on the drawing.