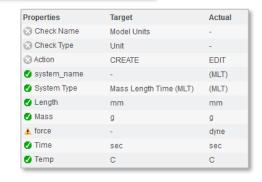

## **SMARTUpdate provides:**

- Automatic update of existing CAD models and drawing to your needs by a single click.
- A ,Batch'-function to update large data sets from your hard drive or your Windchill Workspace.
- A variety of checks and update functions like relations, parameter, layers, combined states, annotations and many more.
- A report of your update run.
- Quick and easy setup of rules for checking and updating.
- Numerous filters, categories and conditions for an exact check definition.
- Trigger ModelCHECK checks and use for Gatekeeping
- Detailed statistics on check results

Accuracy: 0.005, absolute

Apply

**b&w-software** GmbH solutions for efficient product design Weisse-Herz-Str. 2a D-91054 Erlangen fon +49 (0)9131 53387-06 fax +49 (0)9131 53387-20 web <u>www.buw-soft.de</u> mail su@buw-soft.de