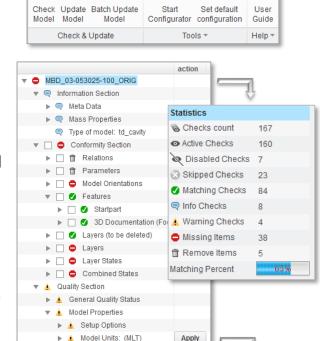

## **SMARTUpdate provides:**

- Automatic update of existing CAD models and drawing to your needs by a single click.
- A ,Batch'-function to update large data sets from your hard drive or your Windchill Workspace.
- A variety of checks and update functions like relations, parameter, layers, combined states, annotations and many more.
- A report of your update run.
- Quick and easy setup of rules for checking and updating.
- Numerous filters, categories and conditions for an exact check definition.
- Trigger ModelCHECK checks and use for Gatekeeping
- Detailed statistics on check results